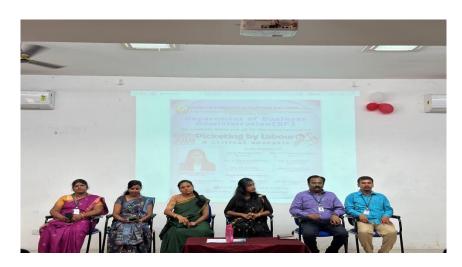

# GUEST LECTURE ON PICKETING BY LABOUR – A CRITICAL ANALYSIS GUEST SPEAKER: MS. JUDITH EMILEY, ADVOCATE, MADURAI

### 8. About the Programme

Department of BBA (SFW) have organized a guest lecture on the topic Picketing by Labour –A critical Analysis by Ms. S. Judith Emiley, Advocate, Madurai. This session imparted about Picketing is a method of protesting where individuals stand outside of a workplace or organization to publicize an issue, often a labor dispute, and persuade employees or customers to withhold their work or business. Students gained knowledge about the Act by workers of standing in front of or near a workplace to call attention to their grievances, discourage patronage, and, during strikes, to discourage strikebreakers. Picketing is also used in non-work-related protests.